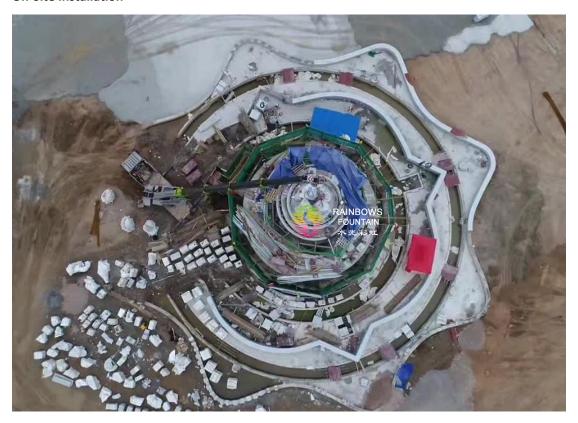

Yunnan Shibing Circle Music Dancing Water Fountain Sone

Statue Sculpture Waterfall with Cold Fog

## **Project Description:**

This decorative outdoor water fountain project is located in shibing, yunnan, China, which is mixed with peacock, seagull, morning glory, ice tower ect water shapes to decorate center statue, it looks dreamy with cool fog and DMX512 lights.

Project Site: Shibing, Yunnan

**Project Period:** May 2017

**Project Stage:** Accomplished

Project Content: Design, Production, Onsite Installation & Debugging

# **Project Reference Photos:**







### Fountain Design



### **On-Site Installation**





### **On-Site Commissioning**