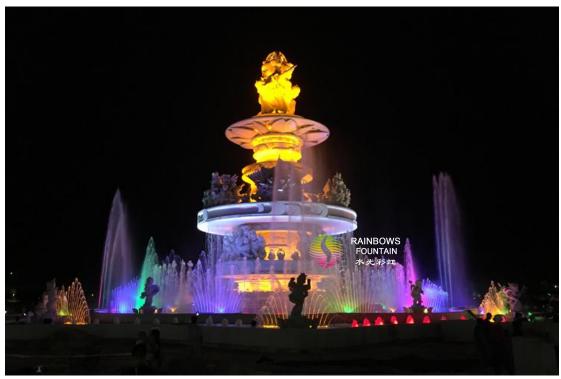

## **Project Description:**

This decorative outdoor water fountain project is located in shibing, yunnan, China, which is mixed with peacock, seagull, morning glory, ice tower ect water shapes to decorate center statue, it looks dreamy with cool fog and DMX512 lights.

# **Project Reference Photos:**