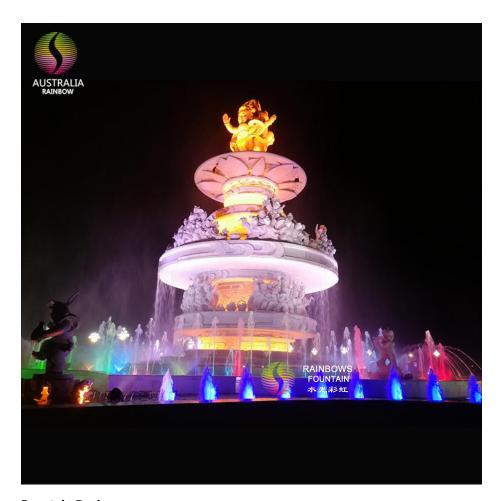

Yunnan Shibing Circle Music Dancing Water Fountain Sone

Statue Sculpture Waterfall with Cold Fog

## **Project Description:**

This decorative outdoor water fountain project is located in shibing, yunnan, China, which is mixed with peacock, seagull, morning glory, ice tower ect water shapes to decorate center statue, it looks dreamy with cool fog and DMX512 lights.

Project Site: Shibing, Yunnan

**Project Period:** May 2017

**Project Stage:** Accomplished

Project Content: Design, Production, Onsite Installation & Debugging

# **Project Reference Photos:**







### Fountain Design



### **On-Site Installation**





### **On-Site Commissioning**