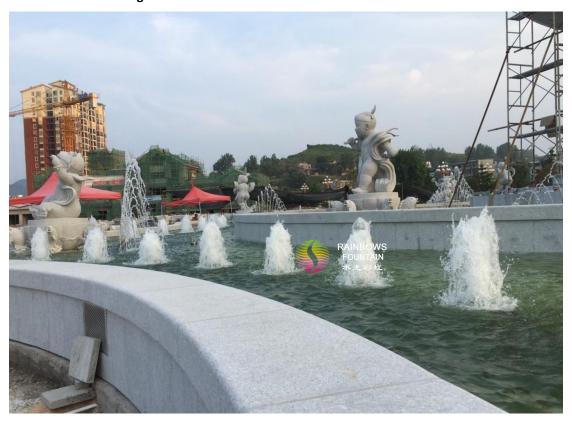

Yunnan Shibing Circle Music Dancing Water Fountain Sone

Statue Sculpture Waterfall with Cold Fog

## **Project Description:**

This decorative outdoor water fountain project is located in shibing, yunnan, China, which is mixed with peacock, seagull, morning glory, ice tower ect water shapes to decorate center statue, it looks dreamy with cool fog and DMX512 lights.

Project Site: Shibing, Yunnan

**Project Period:** May 2017

**Project Stage:** Accomplished

Project Content: Design, Production, Onsite Installation & Debugging

# **Project Reference Photos:**







### Fountain Design



### **On-Site Installation**





### **On-Site Commissioning**