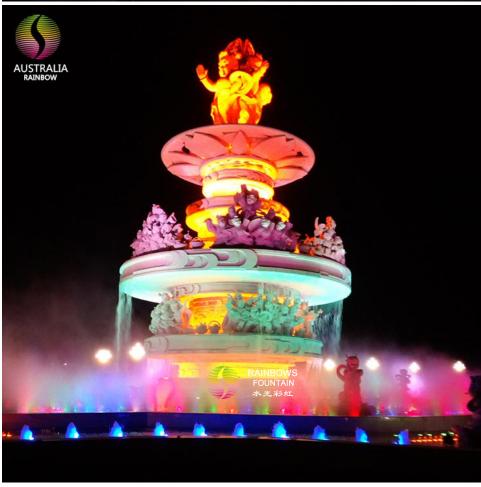

Yunnan Shibing Circle Music Dancing Water Fountain Sone

Statue Sculpture Waterfall with Cold Fog

## **Project Description:**

This decorative outdoor water fountain project is located in shibing, yunnan, China, which is mixed with peacock, seagull, morning glory, ice tower ect water shapes to decorate center statue, it looks dreamy with cool fog and DMX512 lights.

Project Site: Shibing, Yunnan

**Project Period:** May 2017

**Project Stage:** Accomplished

Project Content: Design, Production, Onsite Installation & Debugging

# **Project Reference Photos:**







### Fountain Design



### **On-Site Installation**





### **On-Site Commissioning**