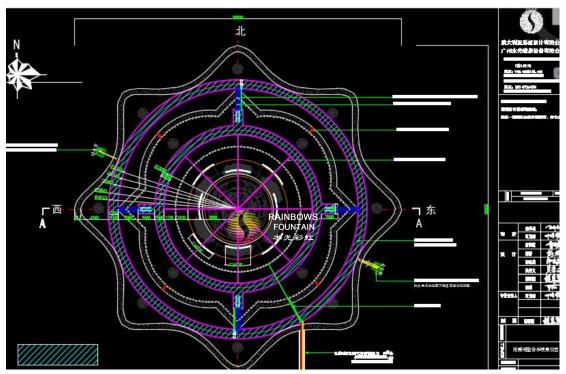

Yunnan Shibing Circle Music Dancing Water Fountain Sone

Statue Sculpture Waterfall with Cold Fog

## **Project Description:**

This decorative outdoor water fountain project is located in shibing, yunnan, China, which is mixed with peacock, seagull, morning glory, ice tower ect water shapes to decorate center statue, it looks dreamy with cool fog and DMX512 lights.

Project Site: Shibing, Yunnan

**Project Period:** May 2017

**Project Stage:** Accomplished

Project Content: Design, Production, Onsite Installation & Debugging

# **Project Reference Photos:**







### Fountain Design



### **On-Site Installation**





### **On-Site Commissioning**